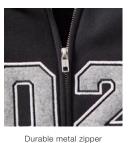

#### FULL ZIP FLEECE HOODIE

This versatile zip-up features a touch of texture that nods to academic tradition.

Split pockets for your essentials

Felt numbers boldly state your graduation year

SHOP | SENIOR APPARE