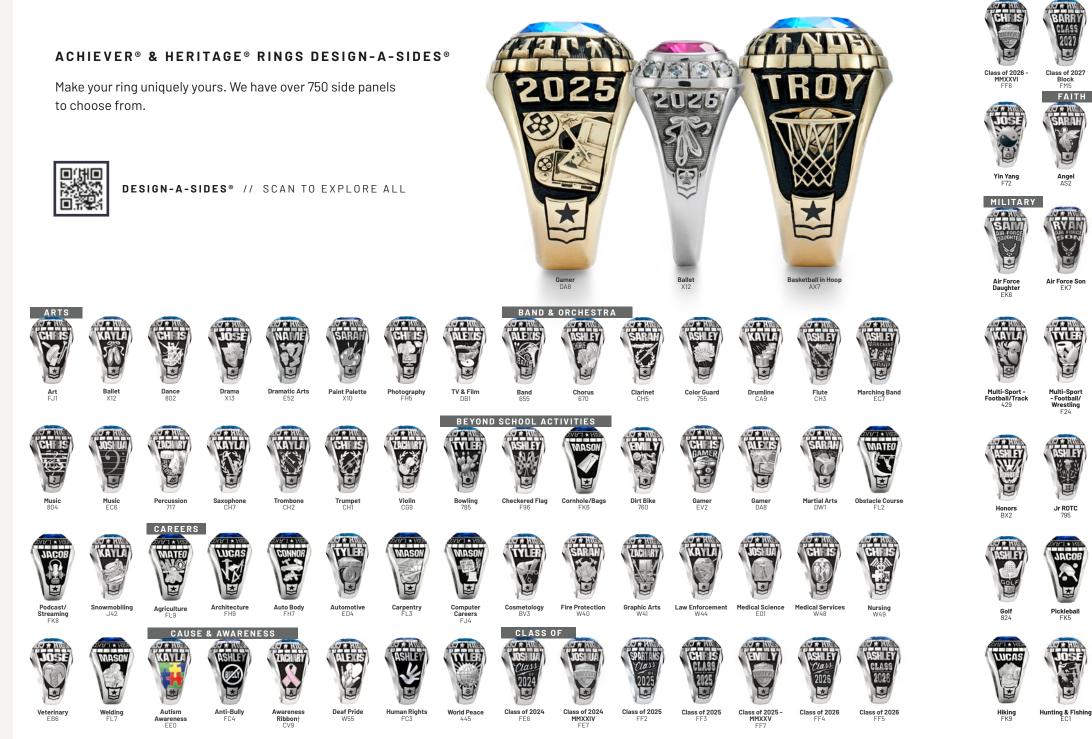

# Celebrate your story.

Jostens class rings have been recognized as symbols of pride and achievement since the 1920s.

Your one-of-a-kind ring tells your story with precious metal, shimmering stones and meaningful details. It's a reflection of your time in high school. A reminder of how far you've come. The keepsake of a lifetime.

# **Every detail designed**

Create a class ring with maximum impact. This is your chance to build a completely customized piece of jewelry and tell your story with pride. Your made-to-order ring will be forged by expert craftspeople with decades of experience in our Denton, Texas facility.

# The most coveted class ring.

Create a timeless statement piece that tells your unique story. Our iconic Achiever<sup>®</sup> rings are rooted in tradition and personalized to display your achievements.

# Designs transported in time.

Our retro Heritage<sup>®</sup> styles are inspired by class rings from the early 1900s. The dramatic centerpiece will turn heads, as ultra-detailed side panels highlight your interests and achievements.

DELIJAH M.

| <b>CLASS BAND DESIGN-A-SIDES®</b><br>Put your interests on full display. We have over<br>300 detailed side panels to choose from.                                                                                                                                                                                                                                                                                                                                                                                                                                                                                                                                                                                                                                                                                                                                                                                                                                                                                                                                                                                                                                                                                                                                                                                                                              | 2024                                                                                                                            | RAE 2026                                                                                                                                                                                                                                                                                                                                                                                                                                                                                                                                                                                                                                                                                                                                                                                                                                                                                                                                                                                                                                                                                                                                                                                                                                                                                                                                                                                                                                                                                                                                                                                                                                                                                                                                                                                                                                                                                                                                                                                                                                              | Foreign<br>Language<br>X433 T X434 Law Enforcement Marine Biology<br>X636 Marine Biology                                                                                                                          |
|----------------------------------------------------------------------------------------------------------------------------------------------------------------------------------------------------------------------------------------------------------------------------------------------------------------------------------------------------------------------------------------------------------------------------------------------------------------------------------------------------------------------------------------------------------------------------------------------------------------------------------------------------------------------------------------------------------------------------------------------------------------------------------------------------------------------------------------------------------------------------------------------------------------------------------------------------------------------------------------------------------------------------------------------------------------------------------------------------------------------------------------------------------------------------------------------------------------------------------------------------------------------------------------------------------------------------------------------------------------|---------------------------------------------------------------------------------------------------------------------------------|-------------------------------------------------------------------------------------------------------------------------------------------------------------------------------------------------------------------------------------------------------------------------------------------------------------------------------------------------------------------------------------------------------------------------------------------------------------------------------------------------------------------------------------------------------------------------------------------------------------------------------------------------------------------------------------------------------------------------------------------------------------------------------------------------------------------------------------------------------------------------------------------------------------------------------------------------------------------------------------------------------------------------------------------------------------------------------------------------------------------------------------------------------------------------------------------------------------------------------------------------------------------------------------------------------------------------------------------------------------------------------------------------------------------------------------------------------------------------------------------------------------------------------------------------------------------------------------------------------------------------------------------------------------------------------------------------------------------------------------------------------------------------------------------------------------------------------------------------------------------------------------------------------------------------------------------------------------------------------------------------------------------------------------------------------|-------------------------------------------------------------------------------------------------------------------------------------------------------------------------------------------------------------------|
| DESIGN-A-SIDES®<br>SCAN TO EXPLORE ALL                                                                                                                                                                                                                                                                                                                                                                                                                                                                                                                                                                                                                                                                                                                                                                                                                                                                                                                                                                                                                                                                                                                                                                                                                                                                                                                         |                                                                                                                                 |                                                                                                                                                                                                                                                                                                                                                                                                                                                                                                                                                                                                                                                                                                                                                                                                                                                                                                                                                                                                                                                                                                                                                                                                                                                                                                                                                                                                                                                                                                                                                                                                                                                                                                                                                                                                                                                                                                                                                                                                                                                       | Earth<br>X347<br>Earth<br>X347<br>Earth<br>X025<br>Earth<br>X025<br>Earth<br>X351<br>Earth<br>X351<br>Earth<br>X351<br>Earth<br>X351<br>Earth<br>X351<br>Earth<br>X351<br>Earth<br>X351<br>Earth<br>X352<br>Earth |
| ACADEMICS & ORGANIZATIONS                                                                                                                                                                                                                                                                                                                                                                                                                                                                                                                                                                                                                                                                                                                                                                                                                                                                                                                                                                                                                                                                                                                                                                                                                                                                                                                                      | Marine Biology<br>X636 Agriculture<br>X635                                                                                      | Chess<br>X627 Wrestling<br>X078 Podcast<br>X632                                                                                                                                                                                                                                                                                                                                                                                                                                                                                                                                                                                                                                                                                                                                                                                                                                                                                                                                                                                                                                                                                                                                                                                                                                                                                                                                                                                                                                                                                                                                                                                                                                                                                                                                                                                                                                                                                                                                                                                                       | Euffalo<br>X324Buildog<br>X325Cardinal<br>X327Comet<br>X327                                                                                                                                                       |
| 4H1<br>X313   Academics<br>X000   American Sign<br>American Sign<br>X625   Boy Scouts of<br>American<br>X470   Chess<br>X627   Eagle Scout<br>X469                                                                                                                                                                                                                                                                                                                                                                                                                                                                                                                                                                                                                                                                                                                                                                                                                                                                                                                                                                                                                                                                                                                                                                                                             | FFA<br>X037First<br>Generation<br>X356First Robotics<br>FB01Girl Scouts<br>X854                                                 | HonorsJROTCNHSStudentConstellation -<br>Aquarius<br>X394Constellation -<br>Aries<br>X135Constellation -<br>Aries<br>X137                                                                                                                                                                                                                                                                                                                                                                                                                                                                                                                                                                                                                                                                                                                                                                                                                                                                                                                                                                                                                                                                                                                                                                                                                                                                                                                                                                                                                                                                                                                                                                                                                                                                                                                                                                                                                                                                                                                              | Ram<br>XOB2Star<br>X392Tiger<br>X397Tornado<br>X398                                                                                                                                                               |
| Constellation -<br>Cancer<br>X133   Constellation -<br>Capricorn   Constellation -<br>X139                                                                                                                                                                                                                                                                                                                                                                                                                                                                                                                                                                                                                                                                                                                                                                                                                                                                                         | Constellation<br>-Sagittarius<br>X130<br>Constellation - Kiso<br>X130<br>Constellation - Virgo<br>X130<br>Constellation - Virgo | BAND & ARTS     Image: Shooting Star X065   Image: Shooting Star X004         Band X004   Image: Shooting Star X004                                                                                                                                                                                                                                                                                                                                                                                                                                                                                                                                                                                                                                                                                                                                                                                                                                                                                                                                                                                                                                                                                                                                                                                                                                                                                                                                                                                                                                                                                                                                                                                                                                                                                                                                                                                                                                                                                                                                   | Deer<br>X029Dog<br>X030Dragonfly<br>X032Mountains<br>X055                                                                                                                                                         |
| Image: ConstructionImage: Constructio | Piano<br>X382<br>Piano<br>X387<br>Piano                                                                                         | BEYOND SCHOOL ACTIVITIES     Image: Description of the state o | Puerto Rico<br>X455 South Carolina<br>X18 Texas<br>X121 USA                                                                                                                                                       |
| VR   Agriculture   Achitecture   Automotive   Aviation   Barber                                                                                                                                                                                                                                                                                                                                                                                                                                                                                                                                                                                                                                                                                                                                                                                                                                                                                                                                                                                                                                                                                                                                                                                                                                                                                                | Biology<br>X152 Business<br>X153 Carpentry<br>X642 Computer<br>Science<br>X156                                                  | Cullinary Arts Dentistry Education Electrician Engineering Fire Science   X629 X629 X629 X620 X620 X620 X620                                                                                                                                                                                                                                                                                                                                                                                                                                                                                                                                                                                                                                                                                                                                                                                                                                                                                                                                                                                                                                                                                                                                                                                                                                                                                                                                                                                                                                                                                                                                                                                                                                                                                                                                                                                                                                                                                                                                          | Football Football/Baseball Football/Baseball Football/Baseball Football/Track                                                                                                                                     |