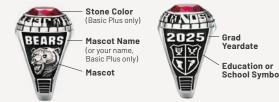

Softball TR TA9 His/Hers

Our affordable, pre-designed "Basic" rings feature your school's mascot, symbol and preselected stone color. Engrave your initials on the inner band, to make it officially yours.

If you upgrade to "Basic Plus," you can choose a different center stone. Each ring has a black antique finish for amazing contrast.

BASIC (P11) Shown in Silver Elite® with Fire Blue Spinel Stone.

BASIC PLUS (P31) Shown in Solaris Elite™ with Shamrock Spinel Stone.