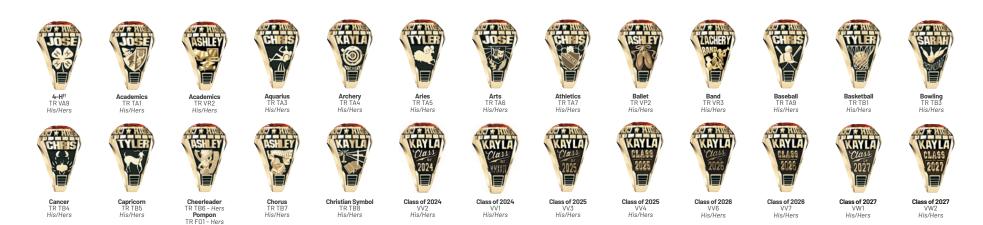

DELIJAH M.

| <b>CLASS BAND DESIGN-A-SIDES®</b><br>Put your interests on full display. We have over<br>300 detailed side panels to choose from.                                                                                                                                                                                                                                                                                                                                                                                                                                                                                                                                                                                                                                                                                                                                                                                                                                                                                                                                                                                                                                                                                                                                                                                                                              | 2024                                                                                                                            | RAE 2026                                                                                                                                                                                                                                                                                                                                                                                                                                                                                                                                                                                                                                                                                                                                                                                                                                                                                                                                                                                                                                                                                                                                                                                                                                                                                                                                                                                                                                                                                                                                                                                                                                                                                                                                                                                                                                                                                                                                                                                                                                              | Foreign<br>Language<br>X433 T X434 Law Enforcement Marine Biology<br>X636 Marine Biology                                                                                                                          |
|----------------------------------------------------------------------------------------------------------------------------------------------------------------------------------------------------------------------------------------------------------------------------------------------------------------------------------------------------------------------------------------------------------------------------------------------------------------------------------------------------------------------------------------------------------------------------------------------------------------------------------------------------------------------------------------------------------------------------------------------------------------------------------------------------------------------------------------------------------------------------------------------------------------------------------------------------------------------------------------------------------------------------------------------------------------------------------------------------------------------------------------------------------------------------------------------------------------------------------------------------------------------------------------------------------------------------------------------------------------|---------------------------------------------------------------------------------------------------------------------------------|-------------------------------------------------------------------------------------------------------------------------------------------------------------------------------------------------------------------------------------------------------------------------------------------------------------------------------------------------------------------------------------------------------------------------------------------------------------------------------------------------------------------------------------------------------------------------------------------------------------------------------------------------------------------------------------------------------------------------------------------------------------------------------------------------------------------------------------------------------------------------------------------------------------------------------------------------------------------------------------------------------------------------------------------------------------------------------------------------------------------------------------------------------------------------------------------------------------------------------------------------------------------------------------------------------------------------------------------------------------------------------------------------------------------------------------------------------------------------------------------------------------------------------------------------------------------------------------------------------------------------------------------------------------------------------------------------------------------------------------------------------------------------------------------------------------------------------------------------------------------------------------------------------------------------------------------------------------------------------------------------------------------------------------------------------|-------------------------------------------------------------------------------------------------------------------------------------------------------------------------------------------------------------------|
| DESIGN-A-SIDES®<br>SCAN TO EXPLORE ALL                                                                                                                                                                                                                                                                                                                                                                                                                                                                                                                                                                                                                                                                                                                                                                                                                                                                                                                                                                                                                                                                                                                                                                                                                                                                                                                         |                                                                                                                                 |                                                                                                                                                                                                                                                                                                                                                                                                                                                                                                                                                                                                                                                                                                                                                                                                                                                                                                                                                                                                                                                                                                                                                                                                                                                                                                                                                                                                                                                                                                                                                                                                                                                                                                                                                                                                                                                                                                                                                                                                                                                       | Earth<br>X347<br>Earth<br>X347<br>Earth<br>X025<br>Earth<br>X025<br>Earth<br>X351<br>Earth<br>X351<br>Earth<br>X351<br>Earth<br>X351<br>Earth<br>X351<br>Earth<br>X351<br>Earth<br>X351<br>Earth<br>X352<br>Earth |
| ACADEMICS & ORGANIZATIONS                                                                                                                                                                                                                                                                                                                                                                                                                                                                                                                                                                                                                                                                                                                                                                                                                                                                                                                                                                                                                                                                                                                                                                                                                                                                                                                                      | Marine Biology<br>X636 Agriculture<br>X635                                                                                      | Chess<br>X627 Wrestling<br>X078 Podcast<br>X632                                                                                                                                                                                                                                                                                                                                                                                                                                                                                                                                                                                                                                                                                                                                                                                                                                                                                                                                                                                                                                                                                                                                                                                                                                                                                                                                                                                                                                                                                                                                                                                                                                                                                                                                                                                                                                                                                                                                                                                                       | Euffalo<br>X324Buildog<br>X325Cardinal<br>X327Comet<br>X327                                                                                                                                                       |
| 4H1<br>X313   Academics<br>X000   American Sign<br>American Sign<br>X625   Boy Scouts of<br>American<br>X470   Chess<br>X627   Eagle Scout<br>X469                                                                                                                                                                                                                                                                                                                                                                                                                                                                                                                                                                                                                                                                                                                                                                                                                                                                                                                                                                                                                                                                                                                                                                                                             | FFA<br>X037First<br>Generation<br>X356First Robotics<br>FB01Girl Scouts<br>X854                                                 | HonorsJROTCNHSStudentConstellation -<br>Aquarius<br>X394Constellation -<br>Aries<br>X135Constellation -<br>Aries<br>X137                                                                                                                                                                                                                                                                                                                                                                                                                                                                                                                                                                                                                                                                                                                                                                                                                                                                                                                                                                                                                                                                                                                                                                                                                                                                                                                                                                                                                                                                                                                                                                                                                                                                                                                                                                                                                                                                                                                              | Ram<br>XOB2Star<br>X392Tiger<br>X397Tornado<br>X398                                                                                                                                                               |
| Constellation -<br>Cancer<br>X133   Constellation -<br>Capricorn   Constellation -<br>X139                                                                                                                                                                                                                                                                                                                                                                                                                                                                                                                                                                                                                                                                                                                                                                                                                                                                                         | Constellation<br>-Sagittarius<br>X130<br>Constellation - Kiso<br>X130<br>Constellation - Virgo<br>X130<br>Constellation - Virgo | BAND & ARTS     Image: Shooting Star X065   Image: Shooting Star X004         Band X004   Image: Shooting Star X004                                                                                                                                                                                                                                                                                                                                                                                                                                                                                                                                                                                                                                                                                                                                                                                                                                                                                                                                                                                                                                                                                                                                                                                                                                                                                                                                                                                                                                                                                                                                                                                                                                                                                                                                                                                                                                                                                                                                   | Deer<br>X029Dog<br>X030Dragonfly<br>X032Mountains<br>X055                                                                                                                                                         |
| Image: ConstructionImage: Constructio | Piano<br>X382<br>Piano<br>X387<br>Piano                                                                                         | BEYOND SCHOOL ACTIVITIES     Image: Description of the state o | Puerto Rico<br>X455 South Carolina<br>X18 Texas<br>X121 USA                                                                                                                                                       |
| VR   Agriculture   Achitecture   Automotive   Aviation   Barber                                                                                                                                                                                                                                                                                                                                                                                                                                                                                                                                                                                                                                                                                                                                                                                                                                                                                                                                                                                                                                                                                                                                                                                                                                                                                                | Biology<br>X152 Business<br>X153 Carpentry<br>X642 Computer<br>Science<br>X156                                                  | Cullinary Arts Dentistry Education Electrician Engineering Fire Science   X629 X629 X629 X620 X620 X620 X620                                                                                                                                                                                                                                                                                                                                                                                                                                                                                                                                                                                                                                                                                                                                                                                                                                                                                                                                                                                                                                                                                                                                                                                                                                                                                                                                                                                                                                                                                                                                                                                                                                                                                                                                                                                                                                                                                                                                          | Football Football/Baseball Football/Baseball Football/Baseball Football/Track                                                                                                                                     |

| Nursing<br>X166       | Plumbing<br>X644                              | Welding<br>X643               | FAITH                                                        | & EXPRESSIO        | Angel<br>X002   | Believe<br>X024        | Chinese Peace<br>X016 | Ciover<br>X018        | Compass<br>X019    | Crescent Star<br>X021   | Cross<br>X022       |
|-----------------------|-----------------------------------------------|-------------------------------|--------------------------------------------------------------|--------------------|-----------------|------------------------|-----------------------|-----------------------|--------------------|-------------------------|---------------------|
| Heart<br>X042         | Hope<br>X026                                  | Infinity<br>X366              | Lotus<br>X051                                                | Love<br>X027       | Peace<br>X061   | Rose<br>X064           | Star of David<br>X069 | Trinity<br>X400       | Wishbone<br>X414   | Yin & Yang<br>X416      | MASCOTS             |
| Cougar<br>X020        | Eagle<br>X141                                 | Falcon<br>X349                | Gator<br>X355                                                | Hornet<br>X361     | Huskie<br>X363  | Jaguar<br>X368         | Lion                  | Mustang<br>X376       | Dwi<br>X378        | Panther<br>X379         | Pirate<br>X383      |
| Wildcat<br>X077       | MILITAI                                       | Coast Guard<br>X335           | 2025<br>2025<br>2025<br>2025<br>2025<br>2025<br>2025<br>2025 | Semper Fi<br>X398  | US Army<br>X406 | USMC<br>X407           | Archery<br>X316       | E/OUTDOORS            | Bee<br>X421        | Butterfly<br>X011       | Cat<br>X014         |
| Tree<br>X035          | Wave<br>X412                                  | Wildlife<br>X143              | California                                                   | TO BE              | Germany<br>X357 | Illinois<br>X091       | Louisiana<br>X096     | Mexico<br>X374        | Minnesota<br>X053  | Missouri<br>X103        | Philippines<br>X381 |
| SPORT                 | S<br>Baseball/Football/<br>Basketball<br>X319 | Baseball/<br>Softball<br>X005 | Basketball<br>X006                                           | Basketball/Track   | Bowling<br>X009 | Checkered Flag<br>X329 | Cheerleading<br>X015  | Cross Country<br>X023 | Cycling<br>X341    | Dance/Danceline<br>X417 | Fitness<br>X633     |
| * <b>Golf</b><br>X041 | Hockey<br>X043                                | Lacrosse<br>X049              | Lifting<br>X371                                              | Pickleball<br>X630 | Soccer<br>X066  | Swimming<br>X395       | Tennis<br>X070        | Track<br>X071         | Volleyball<br>X076 | Volleyball/Basketba     | Wrestling<br>X078   |