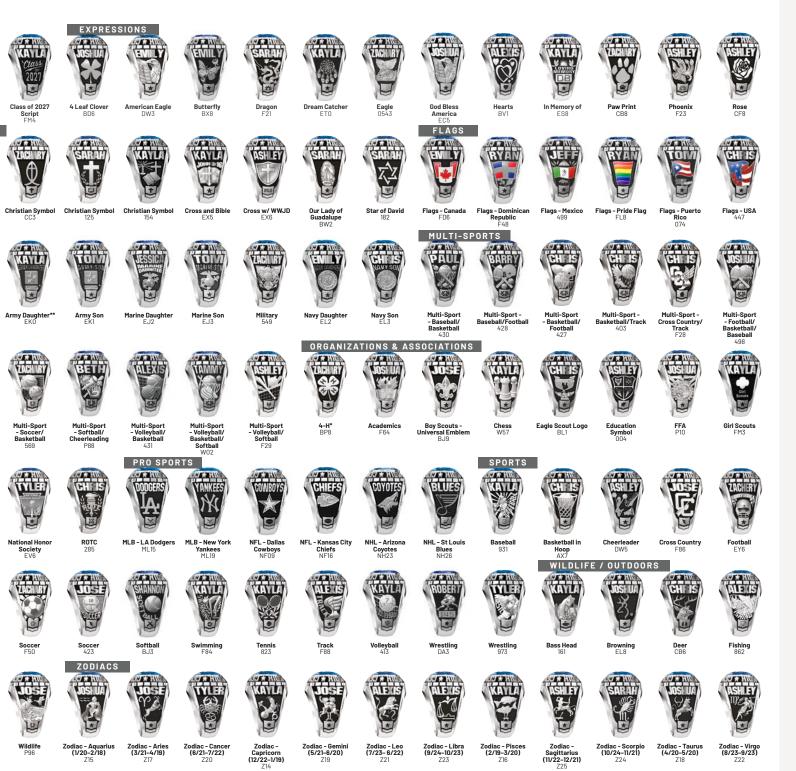

DELIJAH M.

| <b>CLASS BAND DESIGN-A-SIDES®</b><br>Put your interests on full display. We have over<br>300 detailed side panels to choose from.                                                                                                                                                                                                                                                                                                                                                                                                                                                                                                                                                                                                                                                                                                                                                                                                                                                                                                                                                                                                                                                                                                                                                                                                                              | 2024                                                                                                                            | RAE 2026                                                                                                                                                                                                                                                                                                                                                                                                                                                                                                                                                                                                                                                                                                                                                                                                                                                                                                                                                                                                                                                                                                                                                                                                                                                                                                                                                                                                                                                                                                                                                                                                                                                                                                                                                                                                                                                                                                                                                                                                                                              | Foreign<br>Language<br>X433 T X434 Law Enforcement Marine Biology<br>X636 Marine Biology                                                                                                                          |
|----------------------------------------------------------------------------------------------------------------------------------------------------------------------------------------------------------------------------------------------------------------------------------------------------------------------------------------------------------------------------------------------------------------------------------------------------------------------------------------------------------------------------------------------------------------------------------------------------------------------------------------------------------------------------------------------------------------------------------------------------------------------------------------------------------------------------------------------------------------------------------------------------------------------------------------------------------------------------------------------------------------------------------------------------------------------------------------------------------------------------------------------------------------------------------------------------------------------------------------------------------------------------------------------------------------------------------------------------------------|---------------------------------------------------------------------------------------------------------------------------------|-------------------------------------------------------------------------------------------------------------------------------------------------------------------------------------------------------------------------------------------------------------------------------------------------------------------------------------------------------------------------------------------------------------------------------------------------------------------------------------------------------------------------------------------------------------------------------------------------------------------------------------------------------------------------------------------------------------------------------------------------------------------------------------------------------------------------------------------------------------------------------------------------------------------------------------------------------------------------------------------------------------------------------------------------------------------------------------------------------------------------------------------------------------------------------------------------------------------------------------------------------------------------------------------------------------------------------------------------------------------------------------------------------------------------------------------------------------------------------------------------------------------------------------------------------------------------------------------------------------------------------------------------------------------------------------------------------------------------------------------------------------------------------------------------------------------------------------------------------------------------------------------------------------------------------------------------------------------------------------------------------------------------------------------------------|-------------------------------------------------------------------------------------------------------------------------------------------------------------------------------------------------------------------|
| DESIGN-A-SIDES®<br>SCAN TO EXPLORE ALL                                                                                                                                                                                                                                                                                                                                                                                                                                                                                                                                                                                                                                                                                                                                                                                                                                                                                                                                                                                                                                                                                                                                                                                                                                                                                                                         |                                                                                                                                 |                                                                                                                                                                                                                                                                                                                                                                                                                                                                                                                                                                                                                                                                                                                                                                                                                                                                                                                                                                                                                                                                                                                                                                                                                                                                                                                                                                                                                                                                                                                                                                                                                                                                                                                                                                                                                                                                                                                                                                                                                                                       | Earth<br>X347<br>Earth<br>X347<br>Earth<br>X025<br>Earth<br>X025<br>Earth<br>X351<br>Earth<br>X351<br>Earth<br>X351<br>Earth<br>X351<br>Earth<br>X351<br>Earth<br>X351<br>Earth<br>X351<br>Earth<br>X352<br>Earth |
| ACADEMICS & ORGANIZATIONS                                                                                                                                                                                                                                                                                                                                                                                                                                                                                                                                                                                                                                                                                                                                                                                                                                                                                                                                                                                                                                                                                                                                                                                                                                                                                                                                      | Marine Biology<br>X636 Agriculture<br>X635                                                                                      | Chess<br>X627 Wrestling<br>X078 Podcast<br>X632                                                                                                                                                                                                                                                                                                                                                                                                                                                                                                                                                                                                                                                                                                                                                                                                                                                                                                                                                                                                                                                                                                                                                                                                                                                                                                                                                                                                                                                                                                                                                                                                                                                                                                                                                                                                                                                                                                                                                                                                       | Euffalo<br>X324Buildog<br>X325Cardinal<br>X327Comet<br>X327                                                                                                                                                       |
| 4H1<br>X313   Academics<br>X000   American Sign<br>American Sign<br>X625   Boy Scouts of<br>American<br>X470   Chess<br>X627   Eagle Scout<br>X469                                                                                                                                                                                                                                                                                                                                                                                                                                                                                                                                                                                                                                                                                                                                                                                                                                                                                                                                                                                                                                                                                                                                                                                                             | FFA<br>X037First<br>Generation<br>X356First Robotics<br>FB01Girl Scouts<br>X854                                                 | HonorsJROTCNHSStudentConstellation -<br>Aquarius<br>X394Constellation -<br>Aries<br>X135Constellation -<br>Aries<br>X137                                                                                                                                                                                                                                                                                                                                                                                                                                                                                                                                                                                                                                                                                                                                                                                                                                                                                                                                                                                                                                                                                                                                                                                                                                                                                                                                                                                                                                                                                                                                                                                                                                                                                                                                                                                                                                                                                                                              | Ram<br>XOB2Star<br>X392Tiger<br>X397Tornado<br>X398                                                                                                                                                               |
| Constellation -<br>Cancer<br>X133   Constellation -<br>Capricorn   Constellation -<br>X139                                                                                                                                                                                                                                                                                                                                                                                                                                                                                                                                                                                                                                                                                                                                                                                                                                                                                         | Constellation<br>-Sagittarius<br>X130<br>Constellation - Kiso<br>X130<br>Constellation - Virgo<br>X130<br>Constellation - Virgo | BAND & ARTS     Image: Shooting Star X065   Image: Shooting Star X004         Band X004   Image: Shooting Star X004                                                                                                                                                                                                                                                                                                                                                                                                                                                                                                                                                                                                                                                                                                                                                                                                                                                                                                                                                                                                                                                                                                                                                                                                                                                                                                                                                                                                                                                                                                                                                                                                                                                                                                                                                                                                                                                                                                                                   | Deer<br>X029Dog<br>X030Dragonfly<br>X032Mountains<br>X055                                                                                                                                                         |
| Image: ConstructionImage: Constructio | Piano<br>X382<br>Piano<br>X387<br>Piano                                                                                         | BEYOND SCHOOL ACTIVITIES     Image: Description of the state o | Puerto Rico<br>X455 South Carolina<br>X18 Texas<br>X121 USA                                                                                                                                                       |
| VR   Agriculture   Achitecture   Automotive   Aviation   Barber                                                                                                                                                                                                                                                                                                                                                                                                                                                                                                                                                                                                                                                                                                                                                                                                                                                                                                                                                                                                                                                                                                                                                                                                                                                                                                | Biology<br>X152 Business<br>X153 Carpentry<br>X642 Computer<br>Science<br>X156                                                  | Cullinary Arts Dentistry Education Electrician Engineering Fire Science   X629 X629 X629 X620 X620 X620 X620                                                                                                                                                                                                                                                                                                                                                                                                                                                                                                                                                                                                                                                                                                                                                                                                                                                                                                                                                                                                                                                                                                                                                                                                                                                                                                                                                                                                                                                                                                                                                                                                                                                                                                                                                                                                                                                                                                                                          | Football Football/Baseball Football/Baseball Football/Baseball Football/Track                                                                                                                                     |

| Nursing<br>X166       | Plumbing<br>X644                              | Welding<br>X643               | FAITH                                                        | & EXPRESSIO        | Angel<br>X002   | Believe<br>X024        | Chinese Peace<br>X016 | Ciover<br>X018        | Compass<br>X019    | Crescent Star<br>X021   | Cross<br>X022       |
|-----------------------|-----------------------------------------------|-------------------------------|--------------------------------------------------------------|--------------------|-----------------|------------------------|-----------------------|-----------------------|--------------------|-------------------------|---------------------|
| Heart<br>X042         | Hope<br>X026                                  | Infinity<br>X366              | Lotus<br>X051                                                | Love<br>X027       | Peace<br>X061   | Rose<br>X064           | Star of David<br>X069 | Trinity<br>X400       | Wishbone<br>X414   | Yin & Yang<br>X416      | MASCOTS             |
| Cougar<br>X020        | Eagle<br>X141                                 | Falcon<br>X349                | Gator<br>X355                                                | Hornet<br>X361     | Huskie<br>X363  | Jaguar<br>X368         | Lion                  | Mustang<br>X376       | Dwi<br>X378        | Panther<br>X379         | Pirate<br>X383      |
| Wildcat<br>X077       | MILITAI                                       | Coast Guard<br>X335           | 2025<br>2025<br>2025<br>2025<br>2025<br>2025<br>2025<br>2025 | Semper Fi<br>X398  | US Army<br>X406 | USMC<br>X407           | Archery<br>X316       | E/OUTDOORS            | Bee<br>X421        | Butterfly<br>X011       | Cat<br>X014         |
| Tree<br>X035          | Wave<br>X412                                  | Wildlife<br>X143              | California                                                   | TO BE              | Germany<br>X357 | Illinois<br>X091       | Louisiana<br>X096     | Mexico<br>X374        | Minnesota<br>X053  | Missouri<br>X103        | Philippines<br>X381 |
| SPORT                 | S<br>Baseball/Football/<br>Basketball<br>X319 | Baseball/<br>Softball<br>X005 | Basketball<br>X006                                           | Basketball/Track   | Bowling<br>X009 | Checkered Flag<br>X329 | Cheerleading<br>X015  | Cross Country<br>X023 | Cycling<br>X341    | Dance/Danceline<br>X417 | Fitness<br>X633     |
| * <b>Golf</b><br>X041 | Hockey<br>X043                                | Lacrosse<br>X049              | Lifting<br>X371                                              | Pickleball<br>X630 | Soccer<br>X066  | Swimming<br>X395       | Tennis<br>X070        | Track<br>X071         | Volleyball<br>X076 | Volleyball/Basketba     | Wrestling<br>X078   |