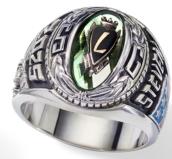

ATLANTIS - MEN'S (T13) Shown in Solaris Elite™ with Fire Blue Spinel Stone.

MARTINIQUE - WOMEN'S (T14) Shown in Silver Elite® with Fire Blue Spinel Stone.

VANGUARD<sup>®</sup> - MEN'S (T31) Shown in Silver Elite® with Topaz Stones.