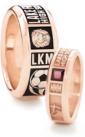

# Celebrate your story.

Jostens class rings have been recognized as symbols of pride and achievement since the 1920s.

Your one-of-a-kind ring tells your story with precious metal, shimmering stones and meaningful details. It's a reflection of your time in high school. A reminder of how far you've come. The keepsake of a lifetime.

"I wear my beautiful class ring literally everywhere, including to football games and dances. I got to fully customize it to my liking — I'm glad to have something that will help me keep these memories for years to come."

KELLY V. // BLUE ISLE - WOMEN'S (T20)

"My class ring symbolizes my grit and hard work. The Alexandrite stone reflects my unbreakable spirit, and the numbers on the side represent my friend group's determination to succeed. My full name is engraved on the inside, to remind me of the challenges l've overcome."