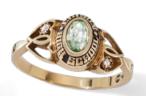

ATLANTIS - MEN'S (T13) Shown in Solaris Elite™ with Fire Blue Spinel Stone.

MARTINIQUE - WOMEN'S (T14) Shown in Silver Elite® with Fire Blue Spinel Stone.

VANGUARD<sup>®</sup> - MEN'S (T31) Shown in Silver Elite® with Topaz Stones.