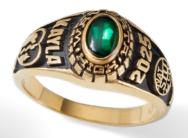

# Designs transported in time.

Our retro Heritage<sup>®</sup> styles are inspired by class rings from the early 1900s. The dramatic centerpiece will turn heads, as ultra-detailed side panels highlight your interests and achievements.

HERITAGE<sup>®</sup> COLLECTION SCAN TO SHOP

NEELA J.

HERCULES - MEN'S (H15) Shown in Solaris Elite<sup>™</sup> with Shamrock Spinel Stone.

MORGAN - MEN'S (H29) Shown in Solaris Elite<sup>™</sup> with Blue Spinel Stone.