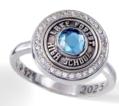

Black Onyx Tag and Aquamarine Center Stone



METAL TAG (C66) Shown In Silver Elite® Brushed Metal Tag with Garnet Center Stone.

STACKABLE - WOMEN'S (868) Shown in Sterling Silver with White Spinel and Shamrock Spinel Stones.



DIAMOND HEART (L36) Shown in Sterling Silver with Rose Zircon Stone.



# **Modern luxury**

BRACELETS LEFT TO RIGHT: CLASS BRACELET™ (B12), SARAH CHLOE® LAYERED CHARM



THE ODYSSEY™ RING (E65) Shown in Rose Gold with White Spinel Stone.



CORDALINE<sup>™</sup> RING (E68) Shown in Silver Elite® with Black Onyx Stone.



THE EVOLVE RING<sup>™</sup> BY JOSTENS<sup>®</sup> (E72) Shown in Silver Elite®. Two interchangeable centers included



SMALL SIGNET RAISED (L16) Shown in Sterling Silver.



LEGACY SIGNET RING<sup>™</sup> -LARGE (R45) Shown in Silver Elite®.



RING TOP WITH STONES (L24) Shown in Sterling Silver with Aquamarine Stone.

SarahChloe Jostens



LEGACY SIGNET RING<sup>™</sup> -SMALL (R46) Shown in Solaris Elite™.



GRATITUDE (L48) Shown in Sterling Silver with White Spinel and Amethyst Spinel Stones.



SMALL ROMAN NUMERAL WITH STONE (L98) Shown in 10K Yellow Gold.



LARGE ROMAN NUMERAL WITH STONE (L89) Shown in 10K Yellow Gold.

# A tradition for everyone.

These budget-friendly styles offer the look of a traditional class ring and are custom-crafted to showcase your achievements. The center stone demands attention, as personalized side panels reveal your story.





BAY BREEZE - WOMEN'S (S66) Shown in Solaris Elite™ with Amethyst Spinel Stone.

NAUTILUS - MEN'S (T11) Shown in Solaris Elite<sup>™</sup> with Peridot Stone.





Fl