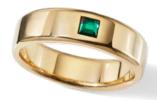

for sale in the U.S. and U.S. territories only. Design-A-Side® panels for styles A16, A26 and small Heritage® styles may vary slightly from those shown due to the delicate design of these rings. ‡Personalization available.

Design-A-Side® panels for styles A16, A26 and small Heritage® styles may vary slightly from those shown due to the delicate design of these rings. ‡Personalization available. †The 4-H name and emblem are protected under 18 U.S.C. 707.

# All about you, from the inside out.

A classic band will never go out of style – its simplicity elevates any look. Personalize a band that speaks to you, and engrave a meaningful message on the inside to keep your memories close.



**DESIGN A BAND** YOUR CLASS RING AWAITS





THE CLASS BAND 10MM (B21) Shown in Two-Tone ShadowCast®.



THE SOLO CLASS BAND™ 6MM (B26) Shown in 10K Yellow Gold with Shamrock Spinel Stone.



CHROMABAND™ 6MM (B31) Shown in Silver Elite® with Turquoise.









THE CLASS BAND 6MM (B22) Shown in Silver Elite® with Royal Blue ChromaCast®. THE SHEER ICE® CLASS BAND 10MM (B23)

Shown in 10K Yellow Gold with White Spinel Center Stone and White Spinel Sheer Ice® Sides.

#### THE SHEER ICE® CLASS BAND 6MM (B24) Shown in 10K White Gold with Ruby Center Stone and White Spinel

Sheer Ice® Sides.

THE SOLO CLASS BAND™ 10MM (B25) Shown in Two-Tone ShadowCast®.



THE VARSITY CLASS BAND 10MM (B27) Shown in Silver Elite® with Blue Spinel Varsity Center.



THE VARSITY CLASS BAND 6MM (B28) Shown in Silver Elite® with Garnet Varsity Center.





THE INSIGNIA™ CLASS BAND 10MM (B29) Shown in ShadowCast® with