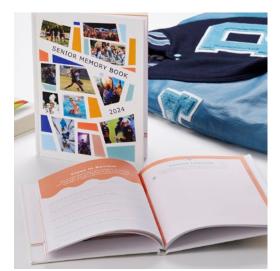

## Senior Memory Book

Fill out each thoughtfully designed page and collect memories throughout your Senior year. Trust us – you'll want to look back on these moments.