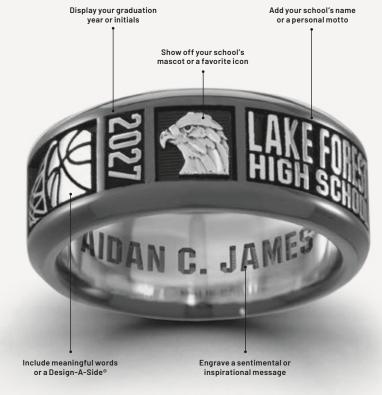

# All about you, from the inside out.

A classic band will never go out of style – its simplicity elevates any look. Personalize a band that speaks to you, and engrave a meaningful message on the inside to keep your memories close.