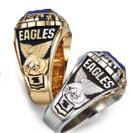

# A tradition for everyone.

These budget-friendly styles offer the look of a traditional class ring and are custom-crafted to showcase your achievements. The center stone demands attention, as personalized side panels reveal your story.

Softball TR TA9 His/Hers

Our affordable, pre-designed "Basic" rings feature your school's mascot, symbol and preselected stone color. Engrave your initials on the inner band, to make it officially yours.

If you upgrade to "Basic Plus," you can choose a different center stone. Each ring has a black antique finish for amazing contrast.

BASIC (P11) Shown in Silver Elite® with Fire Blue Spinel Stone.

BASIC PLUS (P31) Shown in Solaris Elite™ with Shamrock Spinel Stone.