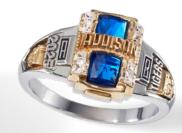

# A tradition for everyone.

These budget-friendly styles offer the look of a traditional class ring and are custom-crafted to showcase your achievements. The center stone demands attention, as personalized side panels reveal your story.

BAY BREEZE - WOMEN'S (S66) Shown in Solaris Elite™ with Amethyst Spinel Stone.

NAUTILUS - MEN'S (T11) Shown in Solaris Elite<sup>™</sup> with Peridot Stone.

Flag Team TR TC1

His/Hers

Hockey TR TE1 His/Hers