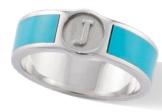

**DESIGN A BAND** YOUR CLASS RING AWAITS

THE CLASS BAND 10MM (B21) Shown in Two-Tone ShadowCast®.

THE SOLO CLASS BAND™ 6MM (B26) Shown in 10K Yellow Gold with Shamrock Spinel Stone.

CHROMABAND™ 6MM (B31) Shown in Silver Elite® with Turquoise.