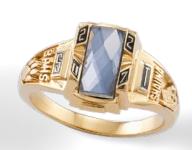

# A tradition for everyone.

These budget-friendly styles offer the look of a traditional class ring and are custom-crafted to showcase your achievements. The center stone demands attention, as personalized side panels reveal your story.

BAY BREEZE - WOMEN'S (S66) Shown in Solaris Elite™ with Amethyst Spinel Stone.

NAUTILUS - MEN'S (T11) Shown in Solaris Elite<sup>™</sup> with Peridot Stone.

Flag Team TR TC1

His/Hers

Hockey TR TE1 His/Hers

Memories TR TF1 His/Hers

FFA† TR VP4 His/Hers Field Hockey TR VK6

13113

Libra TR TE9

VANGUARD<sup>®</sup> - WOMEN'S (T32) Shown in Silver Elite® with Shamrock Spinel Stones.

Pisces TR TF8 His/Hers

/o-Tech

TR TJ4