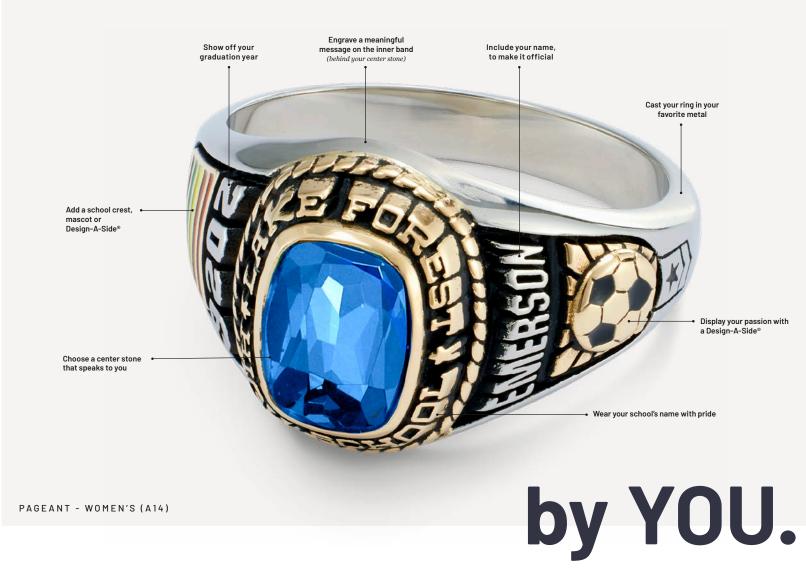

**ROYALE - WOMEN'S (A12)** Shown in Solaris Elite™ with Rose Zircon Stone.

MAGNUM - MEN'S (A13) Shown in Silver Elite® with Topaz Stone.

PAGEANT - WOMEN'S (A14) Shown in Silver Elite® with Hyacinth Stone.