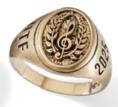

# A tradition for everyone.

These budget-friendly styles offer the look of a traditional class ring and are custom-crafted to showcase your achievements. The center stone demands attention, as personalized side panels reveal your story.

BAY BREEZE - WOMEN'S (S66) Shown in Solaris Elite™ with Amethyst Spinel Stone.

NAUTILUS - MEN'S (T11) Shown in Solaris Elite<sup>™</sup> with Peridot Stone.

Flag Team TR TC1

His/Hers

Hockey TR TE1 His/Hers