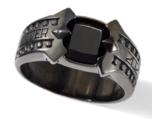

Softball TR TA9 His/Hers

Our affordable, pre-designed "Basic" rings feature your school's mascot, symbol and preselected stone color. Engrave your initials on the inner band, to make it officially yours.

If you upgrade to "Basic Plus," you can choose a different center stone. Each ring has a black antique finish for amazing contrast.

BASIC (P11) Shown in Silver Elite® with Fire Blue Spinel Stone.

BASIC PLUS (P31) Shown in Solaris Elite™ with Shamrock Spinel Stone.