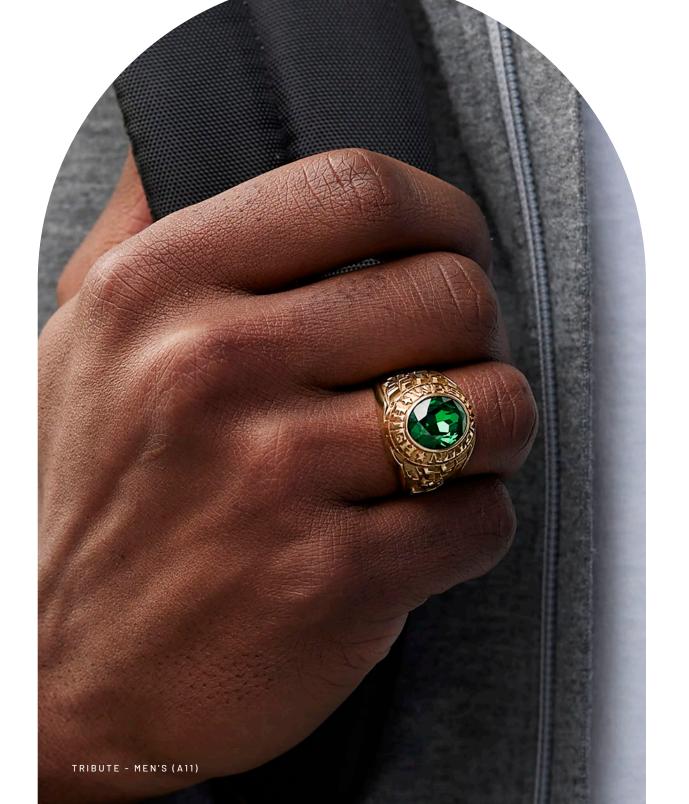

KRISTEN P.

BRAYDEN G. // TRIBUTE - MEN'S (A11)

ACHIEVER® COLLECTION SCAN TO SHOP

TRIBUTE - MEN'S (A11) Shown in Silver Elite® with Fire Blue Spinel Stone.

LTD - MEN'S (A15) Shown in Silver Elite® with Shamrock Spinel Stone.

VANGUARD<sup>®</sup> - MEN'S (A39) Shown in DualCast<sup>®</sup> with Ruby Stone.