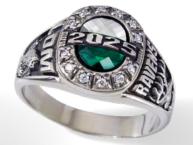

# A tradition for everyone.

These budget-friendly styles offer the look of a traditional class ring and are custom-crafted to showcase your achievements. The center stone demands attention, as personalized side panels reveal your story.

BAY BREEZE - WOMEN'S (S66) Shown in Solaris Elite™ with Amethyst Spinel Stone.

NAUTILUS - MEN'S (T11) Shown in Solaris Elite<sup>™</sup> with Peridot Stone.

Flag Team TR TC1

His/Hers

Hockey TR TE1 His/Hers