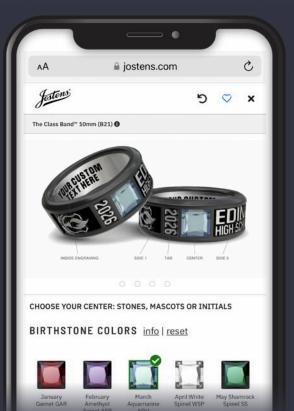

THE CLASS BAND 10MM (B21)

### IT ALL STARTS WITH YOUR STONE

Have some fun choosing your centerpiece! Do you like natural gems or simulated stones? Shimmering facets or opaque beauties? Let's find your signature stone.