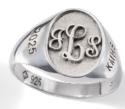

THE EVOLVE RING<sup>™</sup> BY JOSTENS<sup>®</sup> (E72) Shown in Silver Elite®. Two interchangeable centers included

SMALL SIGNET RAISED (L16) Shown in Sterling Silver.

LEGACY SIGNET RING<sup>™</sup> -LARGE (R45) Shown in Silver Elite®.