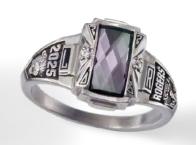

# Designs transported in time.

Our retro Heritage<sup>®</sup> styles are inspired by class rings from the early 1900s. The dramatic centerpiece will turn heads, as ultra-detailed side panels highlight your interests and achievements.

HERITAGE<sup>®</sup> COLLECTION SCAN TO SHOP

NEELA J.

HERCULES - MEN'S (H15) Shown in Solaris Elite<sup>™</sup> with Shamrock Spinel Stone.

MORGAN - MEN'S (H29) Shown in Solaris Elite<sup>™</sup> with Blue Spinel Stone.