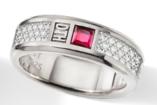

ACHIEVER® COLLECTION SCAN TO SHOP

TRIBUTE - MEN'S (A11) Shown in Silver Elite® with Fire Blue Spinel Stone.

LTD - MEN'S (A15) Shown in Silver Elite® with Shamrock Spinel Stone.

VANGUARD<sup>®</sup> - MEN'S (A39) Shown in DualCast<sup>®</sup> with Ruby Stone.