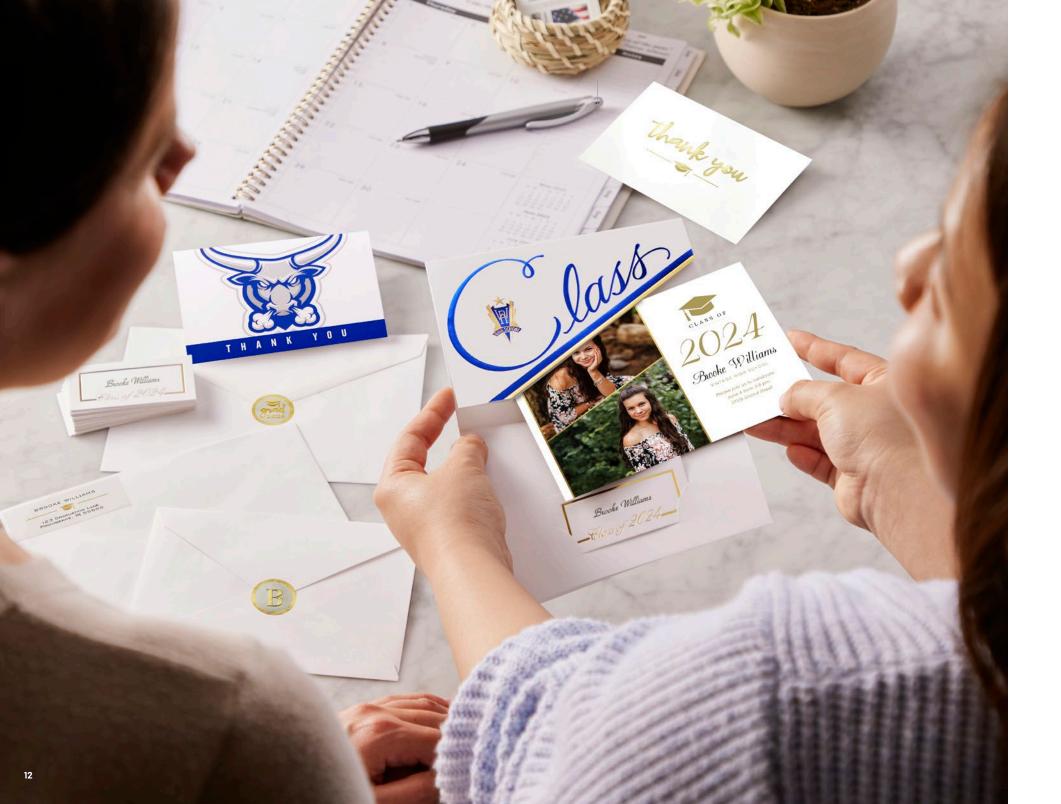

YOUR Commencement Details

PERSONALIZED

ENVELOPE SEAL WITH YOUR **GRADUATION YEAR** OUTER ENVELOPE TO ADDRESS AND MAIL EVAN BROWN CUSTOMIZED RETURN ADDRESS LABEL 123 GRADUATION LANE PROVIDENCE, RI 55555 The Senior Class of ELEGANT TISSUE INSERT Mountain View High School announces its Commencement Exercises UNIQUE DESIGN OR Monday evening, June 2nd SCHOOL NAME eight o'clock High School Gymnasium TASTEFUL FOIL ACCENTS Mountain View High School Evan Brown lass of 2024\_\_\_\_ 160 61 Mountain View High School INNER ENVELOPE ENVELOPE SEAL FOIL THANK YOU NOTES TO PROTECT YOUR WITH YOUR INITIAL ANNOUNCEMENT

## **Custom Photo Cards**

Use these versatile cards to announce your graduation, reveal your next big adventure, invite friends and family to your grad party or thank people for gifts. \*May be added to any graduation announcement order.

## **Senior Stationery**

Impress your loved ones with school-specific envelope seals, personalized return address labels and thoughtful thank you cards.

\*May not be available at all schools.

### **Show Your Gratitude**

Make a splash with foil-accented or colorful thank you notes!