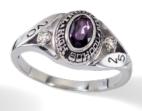

VALOR™ - MEN'S (L67) Shown in ShadowCast® with Black Onyx Stone.

SERENITY - WOMEN'S (S60) Shown in Silver Elite® with Aquamarine Stone.

ALLURE - WOMEN'S (S22) Shown in Silver Elite® with Amethyst Spinel Stone.