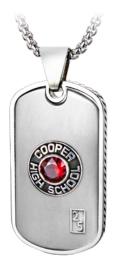

### SENIOR ACCESSORIES AND JEWELRY

# Made to stand out.

SENIOR BAG

### Duffle

From weekend hangouts to after-school workouts, this versatile bag is perfect for days on the move.

> Interchangeable black strap can be used after you graduate.

CLASS

SENIO

WATER BOTTLE

SHOP | YOUR SCHOOL STORE

MINI TASSEL KEYRING

### **Senior Jewelry**

It's time to shine, Class of 2024. Upgrade any look with these easy-to-wear pieces.