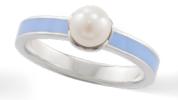

# All about you, from the inside out.

A classic band will never go out of style – its simplicity elevates any look. Personalize a band that speaks to you, and engrave a meaningful message on the inside to keep your memories close.

THE CLASS BAND 6MM (B22) Shown in Silver Elite® with Royal Blue ChromaCast®. THE SHEER ICE® CLASS BAND 10MM (B23)

Shown in 10K Yellow Gold with White Spinel Center Stone and White Spinel Sheer Ice® Sides.