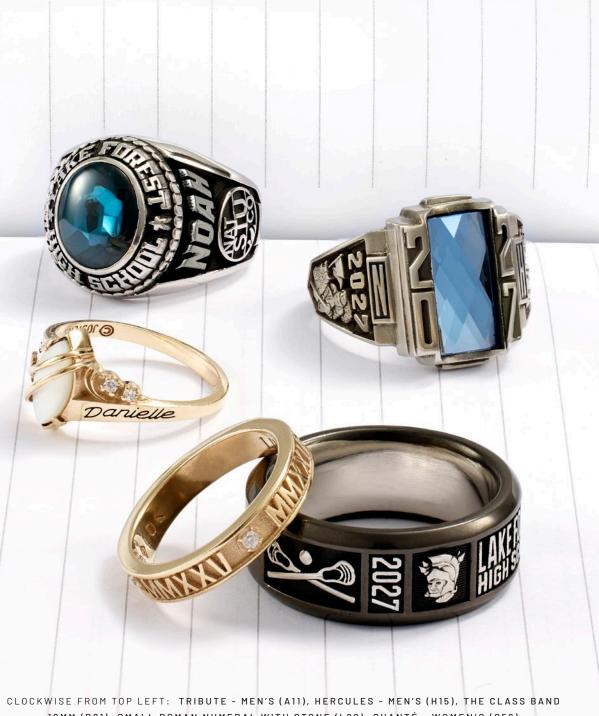

KRISTEN P.

BRAYDEN G. // TRIBUTE - MEN'S (A11)

THE CLASS BAND 10MM (B21)

Store (and protect!) your class jewelry in an elegant glass-top display box.

TAG US USING #MYJOSTENS

10MM (B21), SMALL ROMAN NUMERAL WITH STONE (L98), CHANTÉ - WOMEN'S (S56)