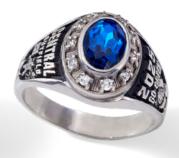

# A tradition for everyone.

These budget-friendly styles offer the look of a traditional class ring and are custom-crafted to showcase your achievements. The center stone demands attention, as personalized side panels reveal your story.

ATLANTIS - MEN'S (T13) Shown in Solaris Elite™ with Fire Blue Spinel Stone.

MARTINIQUE - WOMEN'S (T14) Shown in Silver Elite® with Fire Blue Spinel Stone.

VANGUARD<sup>®</sup> - MEN'S (T31) Shown in Silver Elite® with Topaz Stones.