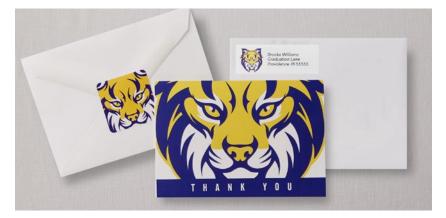

## **Senior Stationery**

Impress your loved ones with school-specific envelope seals, personalized return address labels and thoughtful thank you cards.

\*May not be available at all schools.

### **Show Your Gratitude**

Make a splash with foil-accented or colorful thank you notes!