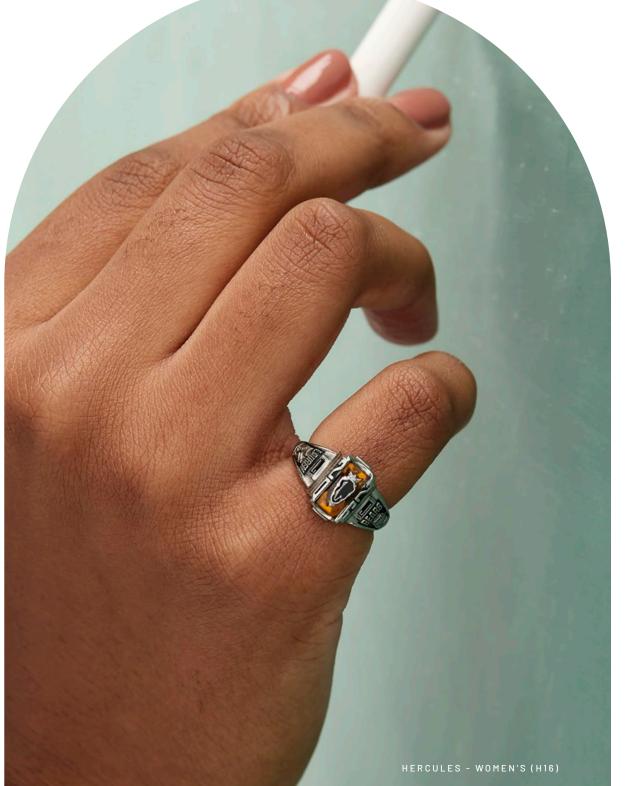

FUTURA - WOMEN'S (H12) Shown in Solaris Elite<sup>™</sup> with a Smoky Hematite Stone.

HERCULES - WOMEN'S (H16) Shown in Silver Elite® with Peridot Stone.

DIAMOND STAR - MEN'S (H21) Shown in Silver Elite® with Fire Blue Spinel Stone.