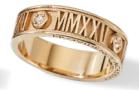

SMALL ROMAN NUMERAL WITH STONE (L98) Shown in 10K Yellow Gold.

LARGE ROMAN NUMERAL WITH STONE (L89) Shown in 10K Yellow Gold.