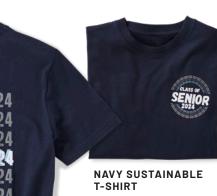

#### SUSTAINABLE T-SHIRT 2 PACK

These soft sustainable tees are made from a recycled cotton/poly blend.

EXCLUSIVE: our gray, camo-detailed tee is only available in this 2-pack!