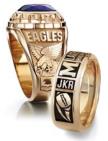

# Celebrate your story.

Jostens class rings have been recognized as symbols of pride and achievement since the 1920s.

Your one-of-a-kind ring tells your story with precious metal, shimmering stones and meaningful details. It's a reflection of your time in high school. A reminder of how far you've come. The keepsake of a lifetime.

# **Every detail designed**

Create a class ring with maximum impact. This is your chance to build a completely customized piece of jewelry and tell your story with pride. Your made-to-order ring will be forged by expert craftspeople with decades of experience in our Denton, Texas facility.