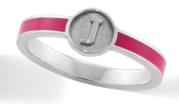

# All about you, from the inside out.

A classic band will never go out of style – its simplicity elevates any look. Personalize a band that speaks to you, and engrave a meaningful message on the inside to keep your memories close.

**DESIGN A BAND** YOUR CLASS RING AWAITS

THE CLASS BAND 10MM (B21) Shown in Two-Tone ShadowCast®.

THE SOLO CLASS BAND™ 6MM (B26) Shown in 10K Yellow Gold with Shamrock Spinel Stone.

CHROMABAND™ 6MM (B31) Shown in Silver Elite® with Turquoise.