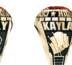

Softball TR TA9 His/Hers

Our affordable, pre-designed "Basic" rings feature your school's mascot, symbol and preselected stone color. Engrave your initials on the inner band, to make it officially yours.

If you upgrade to "Basic Plus," you can choose a different center stone. Each ring has a black antique finish for amazing contrast.

BASIC (P11) Shown in Silver Elite® with Fire Blue Spinel Stone.

BASIC PLUS (P31) Shown in Solaris Elite™ with Shamrock Spinel Stone.