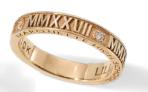

SMALL ROMAN NUMERAL WITH STONE (L98) Shown in 10K Yellow Gold.

LARGE ROMAN NUMERAL WITH STONE (L89) Shown in 10K Yellow Gold.