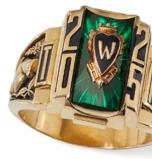

# Designs transported in time.

Our retro Heritage<sup>®</sup> styles are inspired by class rings from the early 1900s. The dramatic centerpiece will turn heads, as ultra-detailed side panels highlight your interests and achievements.