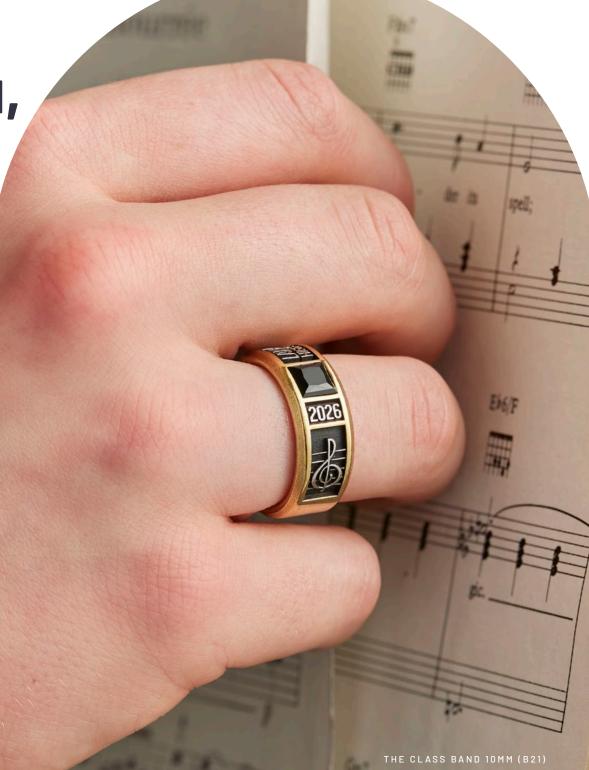

# All about you, from the inside out.

A classic band will never go out of style – its simplicity elevates any look. Personalize a band that speaks to you, and engrave a meaningful message on the inside to keep your memories close.

**DESIGN A BAND** YOUR CLASS RING AWAITS

THE CLASS BAND 10MM (B21) Shown in Two-Tone ShadowCast®.

THE SOLO CLASS BAND™ 6MM (B26) Shown in 10K Yellow Gold with Shamrock Spinel Stone.

CHROMABAND™ 6MM (B31) Shown in Silver Elite® with Turquoise.

THE CLASS BAND 10MM (B21)

Store (and protect!) your class jewelry in an elegant glass-top display box.

TAG US USING #MYJOSTENS

10MM (B21), SMALL ROMAN NUMERAL WITH STONE (L98), CHANTÉ - WOMEN'S (S56)