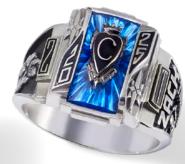

# Designs transported in time.

Our retro Heritage<sup>®</sup> styles are inspired by class rings from the early 1900s. The dramatic centerpiece will turn heads, as ultra-detailed side panels highlight your interests and achievements.

HERITAGE<sup>®</sup> COLLECTION SCAN TO SHOP

NEELA J.

HERCULES - MEN'S (H15) Shown in Solaris Elite<sup>™</sup> with Shamrock Spinel Stone.

MORGAN - MEN'S (H29) Shown in Solaris Elite<sup>™</sup> with Blue Spinel Stone.