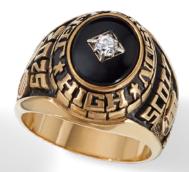

If you upgrade to "Basic Plus," you can choose a different center stone. Each ring has a black antique finish for amazing contrast.

BASIC (P11) Shown in Silver Elite® with Fire Blue Spinel Stone.

BASIC PLUS (P31) Shown in Solaris Elite™ with Shamrock Spinel Stone.