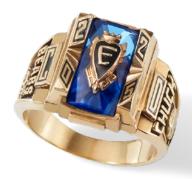

# Celebrate your story.

Jostens class rings have been recognized as symbols of pride and achievement since the 1920s.

Your one-of-a-kind ring tells your story with precious metal, shimmering stones and meaningful details. It's a reflection of your time in high school. A reminder of how far you've come. The keepsake of a lifetime.

# The most coveted class ring.

Create a timeless statement piece that tells your unique story. Our iconic Achiever<sup>®</sup> rings are rooted in tradition and personalized to display your achievements.

ACHIEVER® COLLECTION SCAN TO SHOP

TRIBUTE - MEN'S (A11) Shown in Silver Elite® with Fire Blue Spinel Stone.

LTD - MEN'S (A15) Shown in Silver Elite® with Shamrock Spinel Stone.

VANGUARD<sup>®</sup> - MEN'S (A39) Shown in DualCast<sup>®</sup> with Ruby Stone.