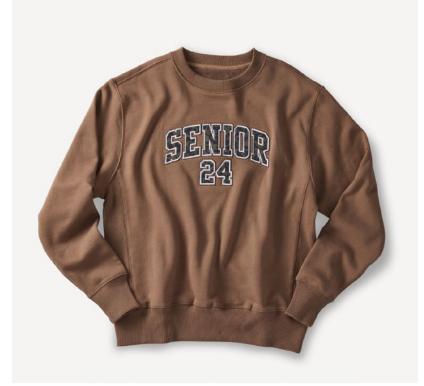

#### MOCHA CREW

This comfy crewneck is complete with sturdy tackle twill letters and numbers.

Ribbed trim adds dimension A touch of on-trend camo print Soft, plush lining you'll want

to live in