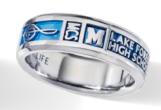

# Timeless. Classic. Letter Jacket.

These iconic layers represent so much more than the wins – they're the ultimate symbol of hard work and achievement.

Build a completely customized jacket that highlights your interests, celebrates your dedication and looks cool with literally everything. Our made-to-order letter jackets are expertly crafted to stand the test of time, and they only get better with age.

PERSONALIZE | YOUR JACKET