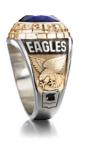

# A tradition for everyone.

These budget-friendly styles offer the look of a traditional class ring and are custom-crafted to showcase your achievements. The center stone demands attention, as personalized side panels reveal your story.

Softball TR TA9 His/Hers

Our affordable, pre-designed "Basic" rings feature your school's mascot, symbol and preselected stone color. Engrave your initials on the inner band, to make it officially yours.

If you upgrade to "Basic Plus," you can choose a different center stone. Each ring has a black antique finish for amazing contrast.

BASIC (P11) Shown in Silver Elite® with Fire Blue Spinel Stone.

BASIC PLUS (P31) Shown in Solaris Elite™ with Shamrock Spinel Stone.