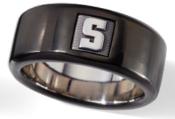

THE CLASS BAND 10MM (B21)

**DESIGN A BAND** YOUR CLASS RING AWAITS

THE CLASS BAND 10MM (B21) Shown in Two-Tone ShadowCast®.

THE SOLO CLASS BAND™ 6MM (B26) Shown in 10K Yellow Gold with Shamrock Spinel Stone.

CHROMABAND™ 6MM (B31) Shown in Silver Elite® with Turquoise.