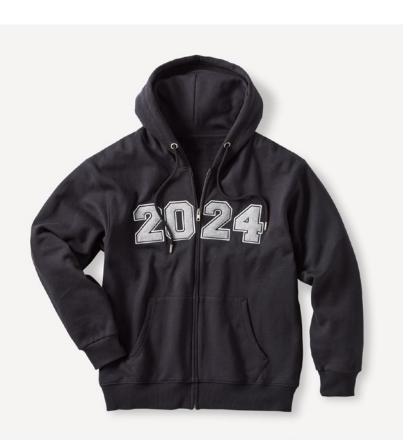

#### FULL ZIP FLEECE HOODIE

This versatile zip-up features a touch of texture that nods to academic tradition.

Split pockets for your essentials

Felt numbers boldly state your graduation year

SHOP | SENIOR APPARE