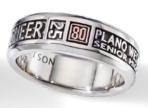

# All about you, from the inside out.

A classic band will never go out of style – its simplicity elevates any look. Personalize a band that speaks to you, and engrave a meaningful message on the inside to keep your memories close.

**DESIGN A BAND** YOUR CLASS RING AWAITS

THE CLASS BAND 10MM (B21) Shown in Two-Tone ShadowCast®.

THE SOLO CLASS BAND™ 6MM (B26) Shown in 10K Yellow Gold with Shamrock Spinel Stone.

CHROMABAND™ 6MM (B31) Shown in Silver Elite® with Turquoise.