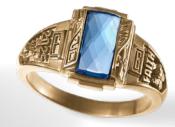

# The most coveted class ring.

Create a timeless statement piece that tells your unique story. Our iconic Achiever<sup>®</sup> rings are rooted in tradition and personalized to display your achievements.

ACHIEVER® COLLECTION SCAN TO SHOP

TRIBUTE - MEN'S (A11) Shown in Silver Elite® with Fire Blue Spinel Stone.

LTD - MEN'S (A15) Shown in Silver Elite® with Shamrock Spinel Stone.

VANGUARD<sup>®</sup> - MEN'S (A39) Shown in DualCast<sup>®</sup> with Ruby Stone.