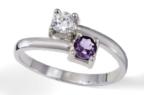

VALOR™ - MEN'S (L67) Shown in ShadowCast® with Black Onyx Stone.

SERENITY - WOMEN'S (S60) Shown in Silver Elite® with Aquamarine Stone.

ALLURE - WOMEN'S (S22) Shown in Silver Elite® with Amethyst Spinel Stone.

BLUE ISLE - WOMEN'S (T20) Shown in Solaris Elite™ with Peridot Stone.