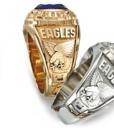

# A tradition for everyone.

These budget-friendly styles offer the look of a traditional class ring and are custom-crafted to showcase your achievements. The center stone demands attention, as personalized side panels reveal your story.

Softball TR TA9 His/Hers

Our affordable, pre-designed "Basic" rings feature your school's mascot, symbol and preselected stone color. Engrave your initials on the inner band, to make it officially yours.

If you upgrade to "Basic Plus," you can choose a different center stone. Each ring has a black antique finish for amazing contrast.

BASIC (P11) Shown in Silver Elite® with Fire Blue Spinel Stone.

BASIC PLUS (P31) Shown in Solaris Elite™ with Shamrock Spinel Stone.