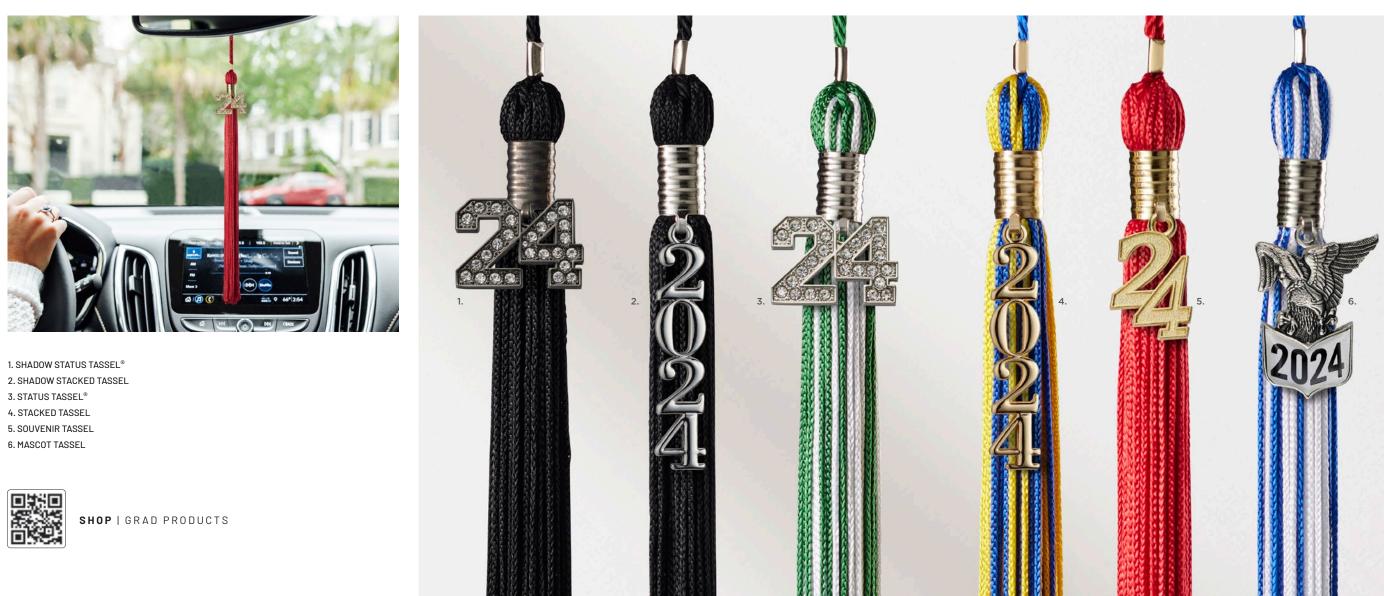

# Celebration is in order.

Tassel and yeardate will match colors selected by your school. All charms may not be available in all schools.

## **Deluxe Grad Frame**

Put your diploma, Senior photo, graduation year and tassel on full display. Hang this impressive frame in your home for all to see.

## **Diploma Frame**

Showcase your official high school diploma in this rich espresso-colored frame. The gold-tone trim really highlights your achievements.