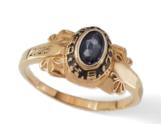

# A tradition for everyone.

These budget-friendly styles offer the look of a traditional class ring and are custom-crafted to showcase your achievements. The center stone demands attention, as personalized side panels reveal your story.

BAY BREEZE - WOMEN'S (S66) Shown in Solaris Elite™ with Amethyst Spinel Stone.

NAUTILUS - MEN'S (T11) Shown in Solaris Elite<sup>™</sup> with Peridot Stone.

Flag Team TR TC1

His/Hers

Hockey TR TE1 His/Hers