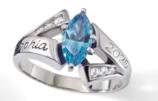

ling<br>X341    | Dance/Danceline<br>X417 | Fitness<br>X633     |
| * <b>Golf</b><br>X041 | Hockey<br>X043                                | Lacrosse<br>X049              | Lifting<br>X371                                              | Pickleball<br>X630 | Soccer<br>X066  | Swimming<br>X395       | Tennis<br>X070        | Track<br>X071         | Volleyball<br>X076 | Volleyball/Basketba     | Wrestling<br>X078   |

### the signature<sup>®</sup> collection

# The delight is in the details.



GOLDEN TWIST - WOMEN'S (S36) Shown in Silver Elite® with Shamrock Spinel Stone



STAR FLOWER - WOMEN'S (S42) Shown in Silver Elite® with Rose Zircon Stone.



CHANTÉ - WOMEN'S (S56) Shown in Solaris Elite™ with Fire Blue Spinel Stone.



VALOR™ - MEN'S (L67) Shown in ShadowCast® with Black Onyx Stone.



SERENITY - WOMEN'S (S60) Shown in Silver Elite® with Aquamarine Stone.



ALLURE - WOMEN'S (S22) Shown in Silver Elite® with Amethyst Spinel Stone.



BLUE ISLE - WOMEN'S (T20) Shown in Solaris Elite™ with Peridot Stone.

### the luxe collection

# Timeless charm.

NECKLACES LEFT TO RIGHT: SARAH CHLOE® LAYERED CHARM NECKLACE (C82), ODYSSEY™ PENDANT NECKLACE (E66), CLASS LOCKET™ (L20).

BRACELET (C84)

### the varsity collection

# Lead with confidence.



SHEER ICE® LARGE+ -MEN'S (V11) Shown in Solaris Elite™ with Dark Green Duracolor



VICTORY LARGE+ - MEN'S (V13) Shown in Silver Elite® with Topaz Victory Top.



VICTORY 2XL - MEN'S (V17) Shown in ShadowCast® with Fire Blue Spinel Victory Top.



SHEER ICE® 2XL - MEN'S (V21) Shown in 10K White Gold with Red Duracolor.



**BIRTHSTONE T